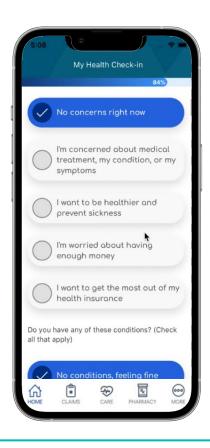

#### What it is

A simple self-assessment reveals personalized wellness solutions to meet your health goals. By answering questions about medical history, emotional well-being and lifestyle, experts can bridge gaps in your holistic care and focus on the goals that matter most.

#### Benefits to you

Your answers help our nurses, pharmacists and medical providers determine how to meet your custom needs. Finishing the assessment opens the door to live support with health coaches, digital tools and free family resources.

#### **Getting started**

Take our 4-minute [Health Assessment link]