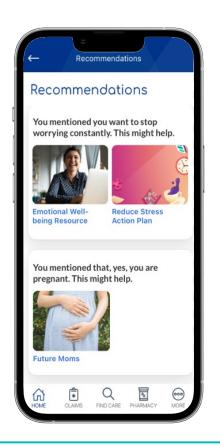

#### What it is

A simple self-assessment reveals personalized wellness solutions to meet your health goals. By answering questions about medical history, emotional well-being and lifestyle, experts can bridge gaps in your holistic care and focus on the goals that matter most.

#### Benefits to you

Your answers help our nurses, pharmacists and medical providers determine how to meet your custom needs. Finishing the assessment opens the door to live support with health coaches, digital tools and free family resources.